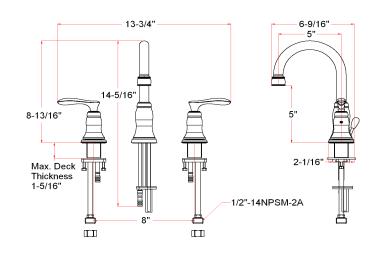

# Madison Wide Spread Lavatory Faucet



### **Specifications**

Flow Rate (GPM) Material Content Pop-Up Drain Spout Reach Cartridge Lever Handle Operation Installation Type 1.79 GPM @ 60 psi
AB1953 platform hybrid body with zinc handle
50/50 pop-up
5"
Ceramic Disc
(1/4) quarter turn stop
3-hole, 8" center mount



## Dimensions



#### **Warranty & Compliances**

| Lifetime Limited Warranty |
|---------------------------|
| UPC & cUPC Compliant      |
| ASME A112.18.1-05         |
| Compliant                 |
| Compliant                 |
| Compliant                 |
| Compliant                 |
|                           |

# LIFETIME



U P C R

**Order Codes & Finishes/Colors** 

Satin Nickel (US15) Oil Rubbed Bronze (US10B) 525824 **TRUMMATCH** 525816 **TRUMMATCH**  Type: Job: Order Code: Approvals:

Design House reserves the right to make changes in materials, specifications & models at any time. Design House also reserves the right to discontinue product without notice or obligation.